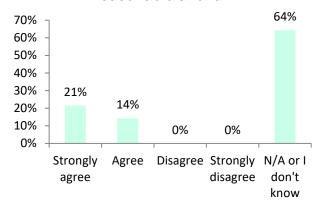

### Fees (when applicable) are reasonable and fair.

| Strongly agree      | 3 |        |
|---------------------|---|--------|
| Agree               | 2 |        |
| Disagree            | 0 | Total: |
| Strongly disagree   | 0 | 14     |
| N/A or I don't know | 9 |        |