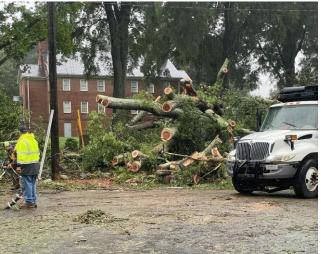

## **3rd Quarter Review in Pictures**

Swansboro Lodge gifted the Home a 4-wheeler for our Security Officer! Thanks!

Fallen tree and lightning strike!

PSA Day – Everyone is grateful for our public servants!