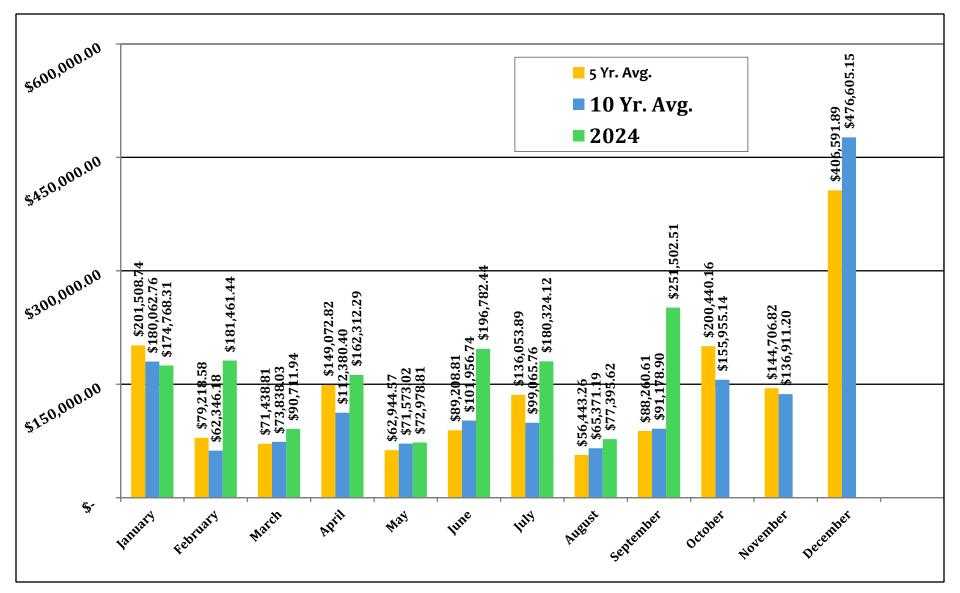

## Donations Total 2024 (w/out planned or designated gifts) vs. 10- & 5-Year Averages

Allstar Youth Choir of NC sang to the kids!