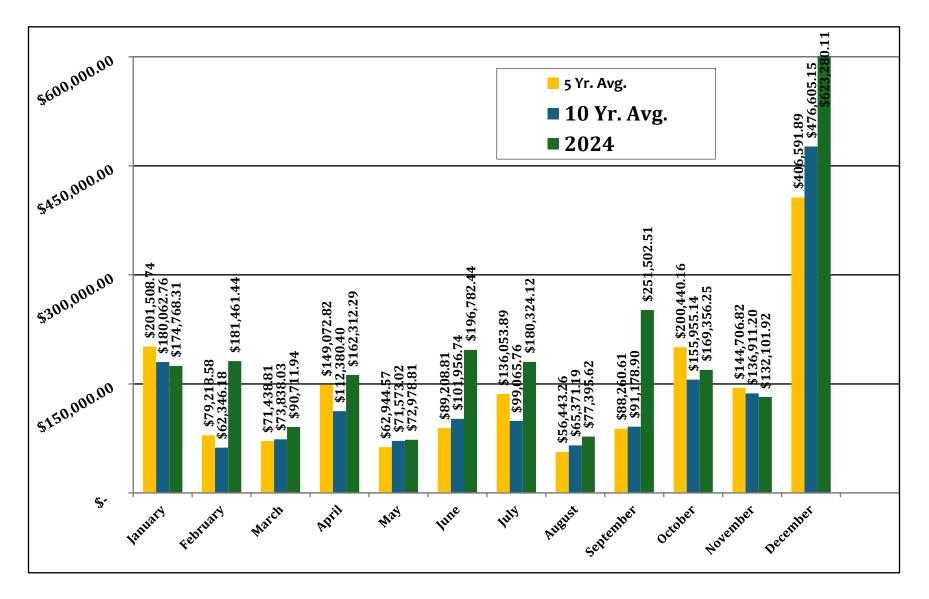

## Donations Total 2024 (w/out planned or designated gifts) vs. 10- & 5-Year Averages