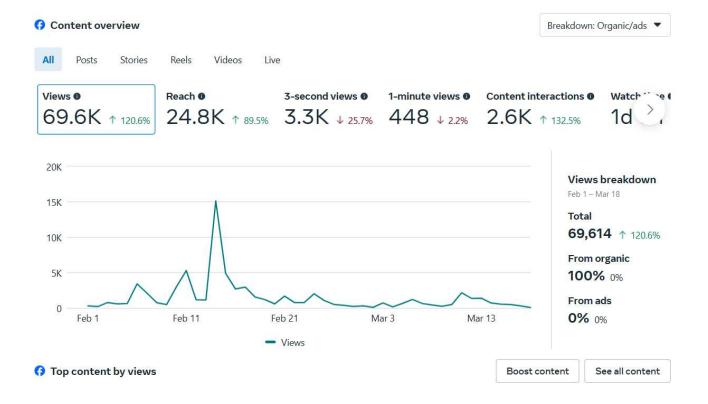

### O Content overview

#### All Posts Stories Views 0 Reach 0 Content interactions 0 254 1 440.4% 37 1 516.7% 745 1 330.6% 200 Views breakdown Feb 1 – Mar 18 150 Total **745 ↑** 330.6% 100 From organic 50 100% 0% From ads 0 0% 0% Feb 11 Feb 1 Feb 21 Mar 3 Mar 13 - Views

Breakdown: Organic/ads 🔻