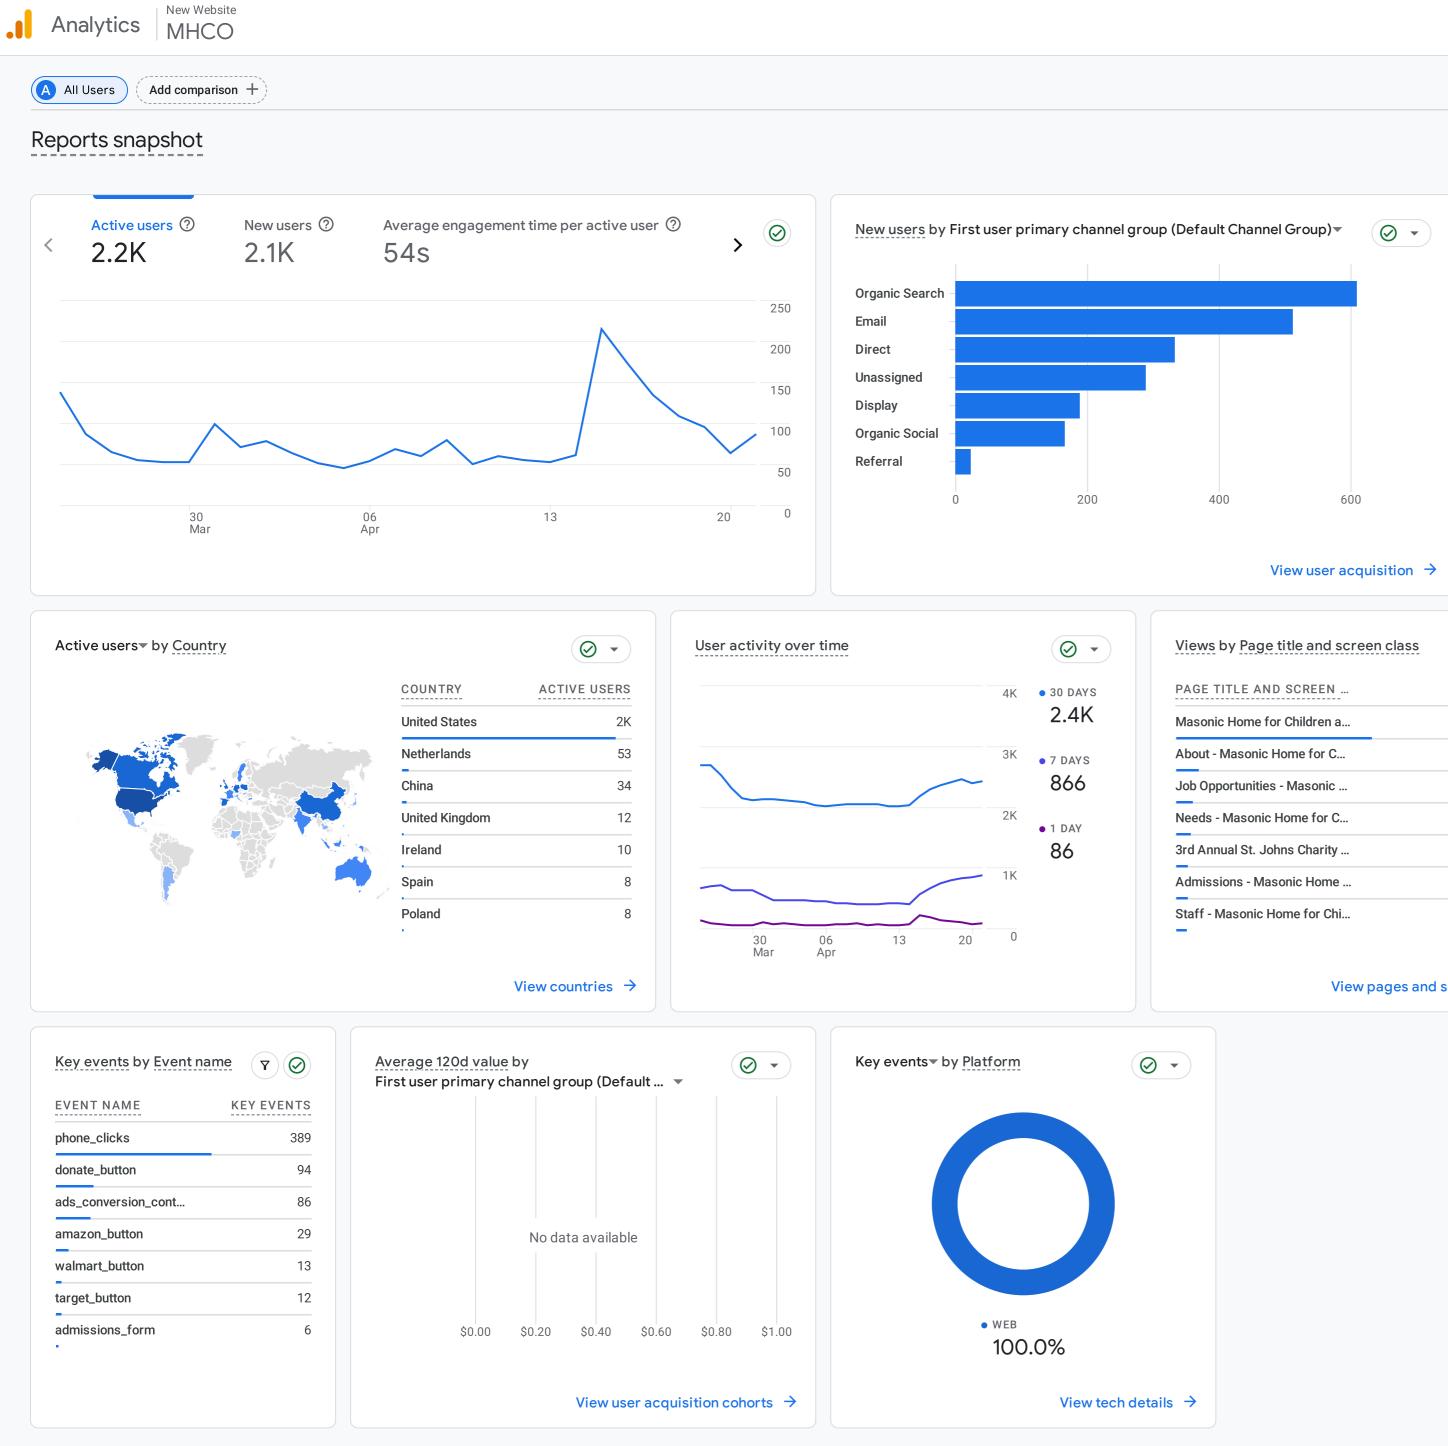

Last 28 days Mar 25 - Apr 21, 2025 🔻

| Sessions▼ by<br>Session primary channel group▼ | Ø •      |
|------------------------------------------------|----------|
| SESSION PRIMARY CHAN                           | SESSIONS |
| Organic Search                                 | 923      |
| Email                                          | 518      |
| Direct                                         | 434      |
| Unassigned                                     | 307      |
| Display                                        | 194      |
| Organic Social                                 | 178      |
| Referral                                       | 26       |

| ews by Page title and screen class | <ul> <li>•</li> </ul> |
|------------------------------------|-----------------------|
| AGE TITLE AND SCREEN               | VIEWS                 |
| asonic Home for Children a         | 2.3K                  |
| oout - Masonic Home for C          | 267                   |
| b Opportunities - Masonic          | 187                   |
| eeds - Masonic Home for C          | 165                   |
| d Annual St. Johns Charity         | 136                   |
| Imissions - Masonic Home           | 132                   |
| aff - Masonic Home for Chi         | 120                   |

## View pages and screens $\rightarrow$

### View traffic acquisition $\rightarrow$

#### Event count by Event name •

| EVENT NAME      | EVENT COUNT |
|-----------------|-------------|
| page_view       | 4K          |
| session_start   | 2.6K        |
| user_engagement | 2.1K        |
| first_visit     | 2.1K        |
| phone_clicks    | 1.8K        |
| scroll          | 762         |
| click           | 367         |

### View events $\rightarrow$